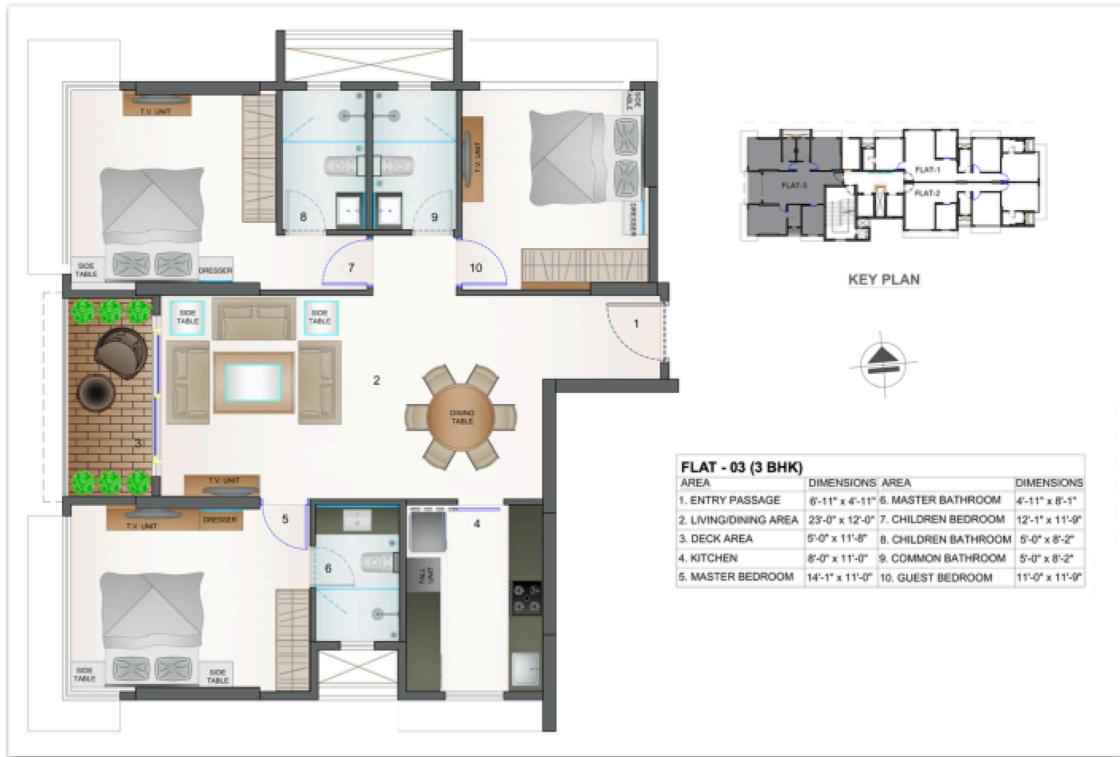

team of directors already having an exhaustive experience in real estate, we aim to continue our good run in the future with every new project and we strive to take our stature even higher.

## THE LOCATION



Bandra, also known as the 'Queen of the Suburbs' is marked by addresses that elites like to call their homes.



Connectivity is one of the most relevant factors affiliated with the location of 36AB. Situated in the heart of Bandra, 36AB is very well connected to Linking Road & SV Road, which provide a quick getaway to South Mumbai as commuters can skip the busy in roads of Bandra & Khar without any hassle Site address: 36AB - Anand Bhavan CHS, 36th Road, Bandra West, Near National College





## 36 AB: FULL FLOOR PLAN



## 36 AB: 2 BHK PLAN









# 36 AB: 3 BHK (GRANDE) PLAN





## OUR PARTNERS IN GROWTH

\* The Properties have been mortgaged in favour of IDBI Trusteeship Services Limited (beneficiary: Piramal Capital and Housing Finance Limited) and the buyer will be required to obtain a no-objection certificate prior to entering into any agreement for the sale of any unit in the Project



The choice of Vendors/Contractors may be changed at any time as per the requirements of the Developers





#### Vaswani 108 Lifespaces LLP 601, Sant Nivas, Above Rajkumar Jewellers, Linking Road, Khar West, Mumbai - 400054

Disclaimer: All plans are subject to approval of MCGM and other government authorities. All plans are rendered representations of the suggested furniture layouts of the flats. Only specific amenities mentioned are included. The management is free to ma