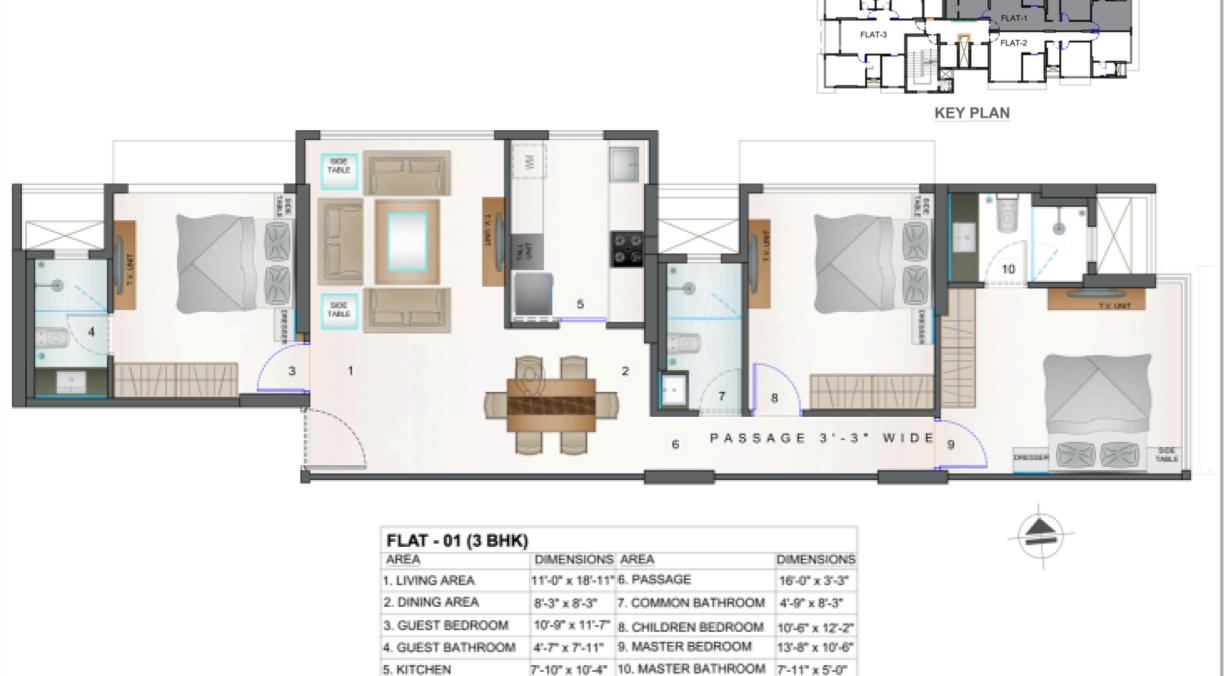

roperty development.

With a young team of directors already having an exhaustive experience in real estate, we aim to continue our good run in the future with every new project and we strive to take our stature even higher.

## THE LOCATION



Bandra, also known as the 'Queen of the Suburbs' is marked by addresses that elites like to call their homes.



Connectivity is one of the most relevant factors affiliated with the location of 36AB. Situated in the heart of Bandra, 36AB is very well connected to Linking Road & SV Road, which provide a quick getaway to South Mumbai as commuters can skip the busy in roads of Bandra & Khar without any hassle Site address: 36AB - Anand Bhavan CHS, 36th Road, Bandra West, Near National College





## 36 AB: FULL FLOOR PLAN



## 36 AB: 2 BHK PLAN









# 36 AB: 3 BHK (GRANDE) PLAN





## OUR PARTNERS IN GROWTH

\* The Properties have been mortgaged in favour of IDBI Trusteeship Services Limited (beneficiary: Piramal Capital and Housing Finance Limited) and the buyer will be required to obtain a no-objection certificate prior to entering into any agreement for the sale of any unit in the Project



The choice of Vendors/Contractors may be changed at any time as per the requirements of the Developers





#### Vaswani 108 Lifespaces LLP 601, Sant Nivas, Above Rajkumar Jewellers, Linking Road, Khar West, Mumbai - 400054

Disclaimer: All plans are subject to approval of MCGM and other government authorities. All plans are rendered representations of the suggested furniture layouts of the flats. Only specific amenities mentioned are incl