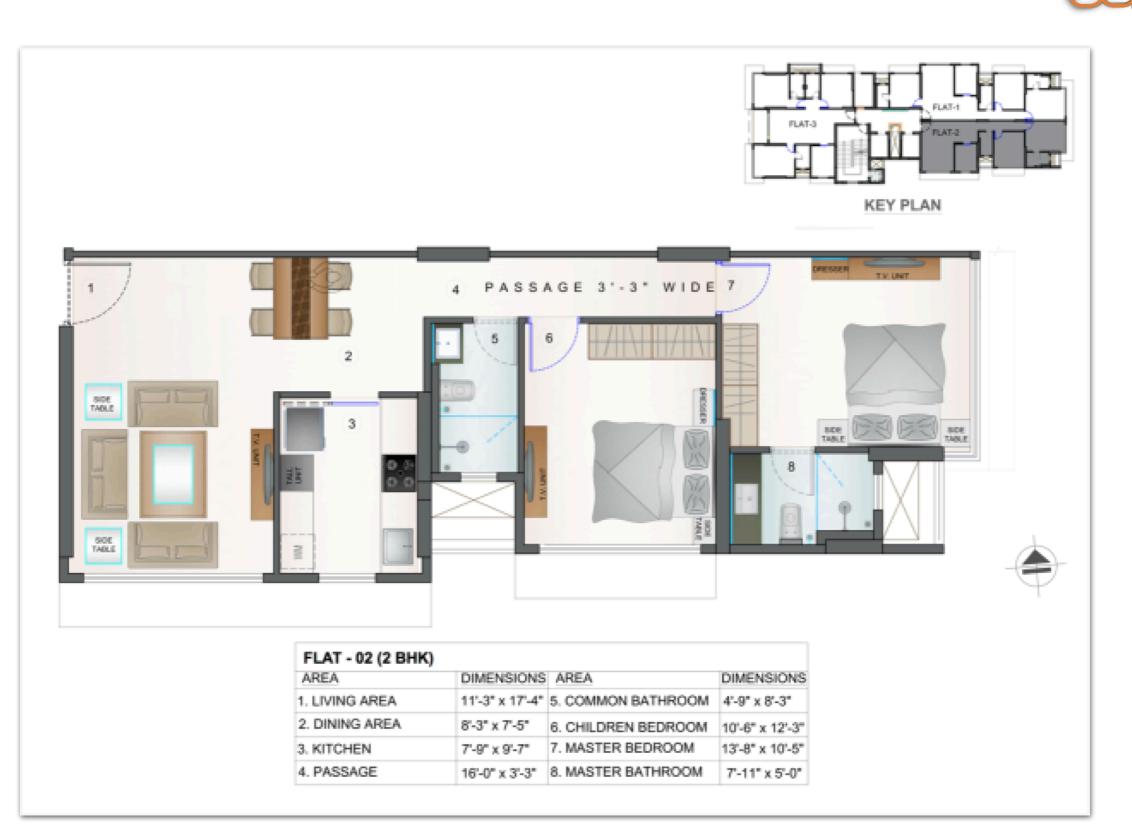

in property development.

With a young team of directors already having an exhaustive experience in real estate, we aim to continue our good run in the future with every new project and we strive to take our stature even higher.

## THE LOCATION



Bandra, also known as the 'Queen of the Suburbs' is marked by addresses that elites like to call their homes.



Connectivity is one of the most relevant factors affiliated with the location of 36AB. Situated in the heart of Bandra, 36AB is very well connected to Linking Road & SV Road, which provide a quick getaway to South Mumbai as commuters can skip the busy in roads of Bandra & Khar without any hassle Site address: 36AB - Anand Bhavan CHS, 36th Road, Bandra West, Near National College





## 36 AB: FULL FLOOR PLAN



## 36 AB: 2 BHK PLAN









# 36 AB: 3 BHK (GRANDE) PLAN





## OUR PARTNERS IN GROWTH

\* The Properties have been mortgaged in favour of IDBI Trusteeship Services Limited (beneficiary: Piramal Capital and Housing Finance Limited) and the buyer will be required to obtain a no-objection certificate prior to entering into any agreement for the sale of any unit in the Project



The choice of Vendors/Contractors may be changed at any time as per the requirements of the Developers





#### Vaswani 108 Lifespaces LLP 601, Sant Nivas, Above Rajkumar Jewellers, Linking Road, Khar West, Mumbai - 400054

Disclaimer: All plans are subject to approval of MCGM and other government authorities. All plans are rendered representations of the suggested furniture layouts of the flats. Only specific amenities mentioned are