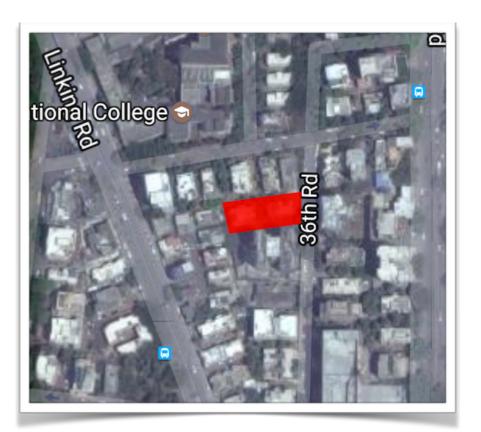

## THE LOCATION

Bandra, also known as the 'Queen of the Suburbs' is marked by addresses that elites like to call their homes.

Connectivity is one of the most relevant factors affiliated with the location of 36AB. Situated in the heart of Bandra, 36AB is very well connected to Linking Road & SV Road, which provide a quick getaway to South Mumbai as commuters can skip the busy in roads of Bandra & Khar without any hassle Site address: 36AB - Anand Bhavan CHS, 36th Road, Bandra West, Near National College