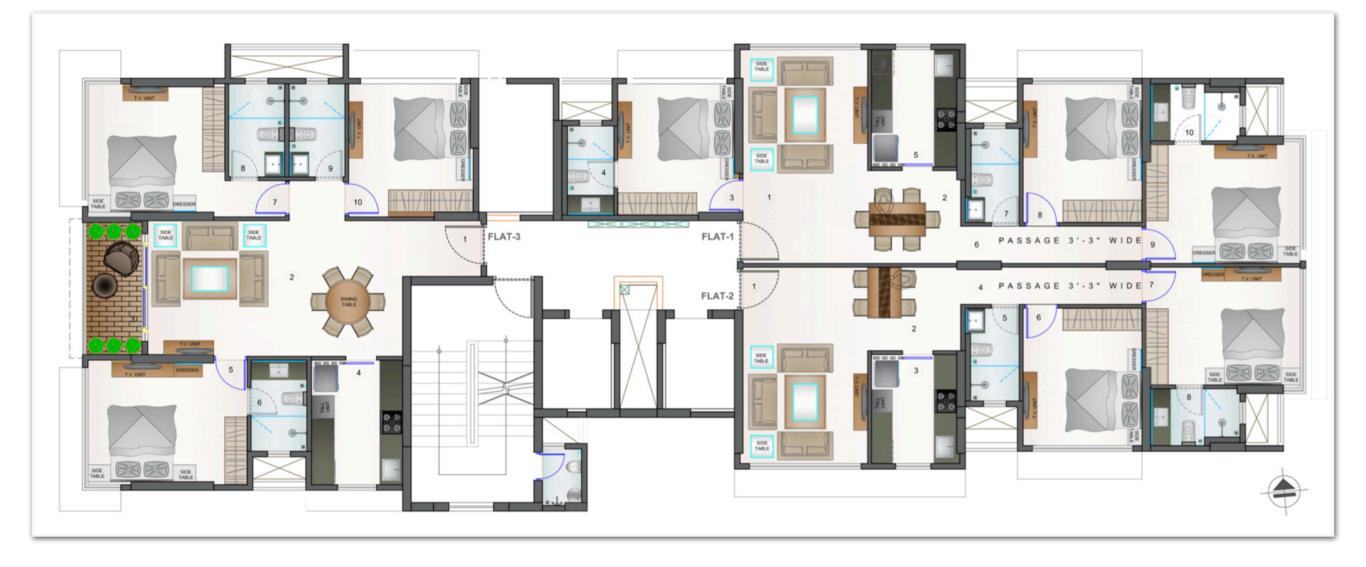

t and most trusted name in property development.

With a young team of directors already having an exhaustive experience in real estate, we aim to continue our good run in the future with every new project and we strive to take our stature even higher.

## THE LOCATION



Bandra, also known as the 'Queen of the Suburbs' is marked by addresses that elites like to call their homes.



Connectivity is one of the most relevant factors affiliated with the location of 36AB. Situated in the heart of Bandra, 36AB is very well connected to Linking Road & SV Road, which provide a quick getaway to South Mumbai as commuters can skip the busy in roads of Bandra & Khar without any hassle Site address: 36AB - Anand Bhavan CHS, 36th Road, Bandra West, Near National College





## 36 AB: FULL FLOOR PLAN



## 36 AB: 2 BHK PLAN









# 36 AB: 3 BHK (GRANDE) PLAN





## OUR PARTNERS IN GROWTH

\* The Properties have been mortgaged in favour of IDBI Trusteeship Services Limited (beneficiary: Piramal Capital and Housing Finance Limited) and the buyer will be required to obtain a no-objection certificate prior to entering into any agreement for the sale of any unit in the Project



The choice of Vendors/Contractors may be changed at any time as per the requirements of the Developers





#### Vaswani 108 Lifespaces LLP 601, Sant Nivas, Above Rajkumar Jewellers, Linking Road, Khar West, Mumbai - 400054

Disclaimer: All plans are subject to approval of MCGM and other government authorities. All plans are rendered representations of the suggested furniture layouts of the flats. Only specific