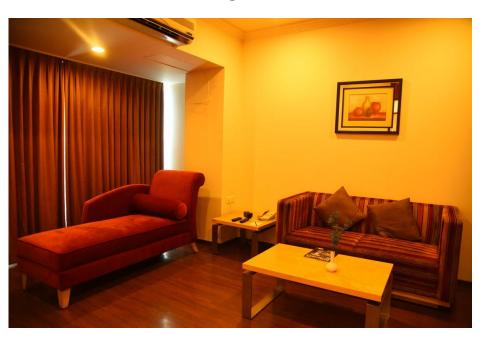

### **Studio Suite**

★ Size: 340sqft ★ Queen Size Bed ★ Plasma TV ★ Mini Bar ★ Tea/Coffee Maker
 ★ Safe Deposit Locker ★ Shower Cubical ★ Attached Balcony

**Living Room** 

Bed Room

**Living Hall** 

\*Size: 2200 sqft \*3 bed rooms \*1 King size bed 2 Twin bedrooms \*Living hall \*Kitchen \*Dinning Table \*Private Lawn \*4 Washrooms \*Living Room with Lounger and a Sofa \*Mini Bar \*Tea/Coffee Maker \*Safe Deposit Locker \*Shower Cubical