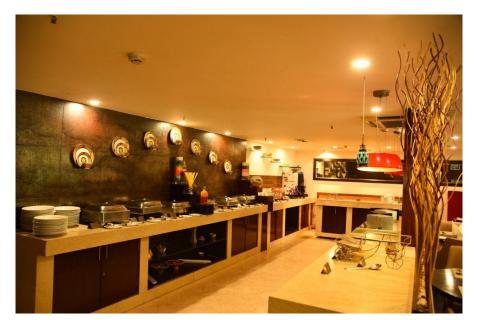

# **Amenities**

Electronic Safe Deposit Plasma TV DVD Player Bathrobes Tea Coffee Maker Mini Bar

**Burgundy Restaurant** Guest can dine with a menu inspired from world cuisines or savor authentic delicacies.