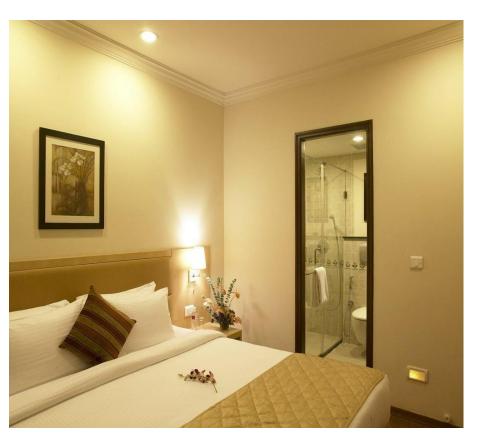

Experience spacious and elegant Studio Suites, Executive Suites and Duplex Suites with custom furnishings, luxury amenities, hairdryer, air-conditioning, cable TV, safe locker, mini bar, high speed internet access, in-room dining options etc.

### **Studio Suite**

★ Size: 340sqft ★ Queen Size Bed ★ Plasma TV ★ Mini Bar ★ Tea/Coffee Maker
 ★ Safe Deposit Locker ★ Shower Cubical ★ Attached Balcony

**Living Room** 

Bed Room

**Living Hall** 

\*Size: 2200 sqft \*3 bed rooms \*1 King size bed 2 Twin bedrooms \*Living hall \*Kitchen \*Dinning Table \*Private Lawn \*4 Washrooms \*Living Room with Lounger and a Sofa \*Mini Bar \*Tea/Coffee Maker \*Safe Deposit Locker \*Shower Cubical