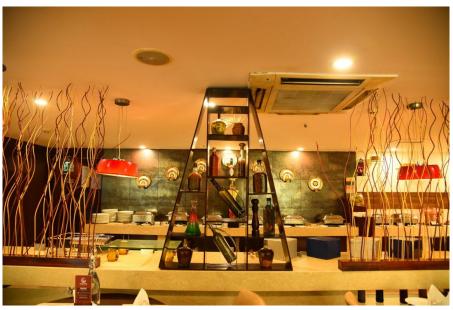

# **Amenities**

Electronic Safe Deposit Plasma TV DVD Player Bathrobes Tea Coffee Maker Mini Bar

**Burgundy Restaurant** Guest can dine with a menu inspired from world cuisines or savor authentic delicacies.