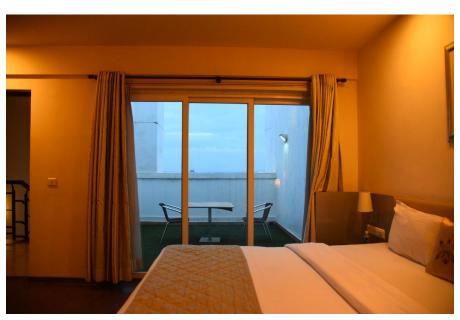

### **Studio Suite**

★ Size: 340sqft ★ Queen Size Bed ★ Plasma TV ★ Mini Bar ★ Tea/Coffee Maker
 ★ Safe Deposit Locker ★ Shower Cubical ★ Attached Balcony

**Living Room** 

Bed Room

**Living Hall** 

\*Size: 2200 sqft \*3 bed rooms \*1 King size bed 2 Twin bedrooms \*Living hall \*Kitchen \*Dinning Table \*Private Lawn \*4 Washrooms \*Living Room with Lounger and a Sofa \*Mini Bar \*Tea/Coffee Maker \*Safe Deposit Locker \*Shower Cubical

**★ Attached Balcony** 