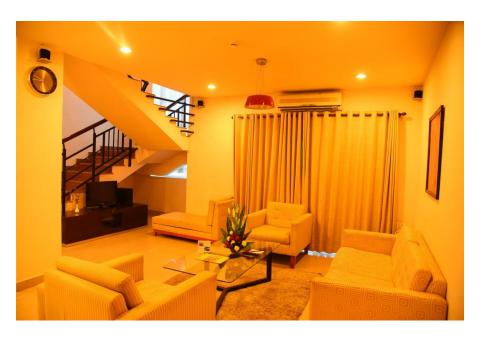

### **Studio Suite**

★ Size: 340sqft ★ Queen Size Bed ★ Plasma TV ★ Mini Bar ★ Tea/Coffee Maker
 ★ Safe Deposit Locker ★ Shower Cubical ★ Attached Balcony

**Living Room** 

Bed Room

**Living Hall** 

\*Size: 2200 sqft \*3 bed rooms \*1 King size bed 2 Twin bedrooms \*Living hall \*Kitchen \*Dinning Table \*Private Lawn \*4 Washrooms \*Living Room with Lounger and a Sofa \*Mini Bar \*Tea/Coffee Maker \*Safe Deposit Locker \*Shower Cubical