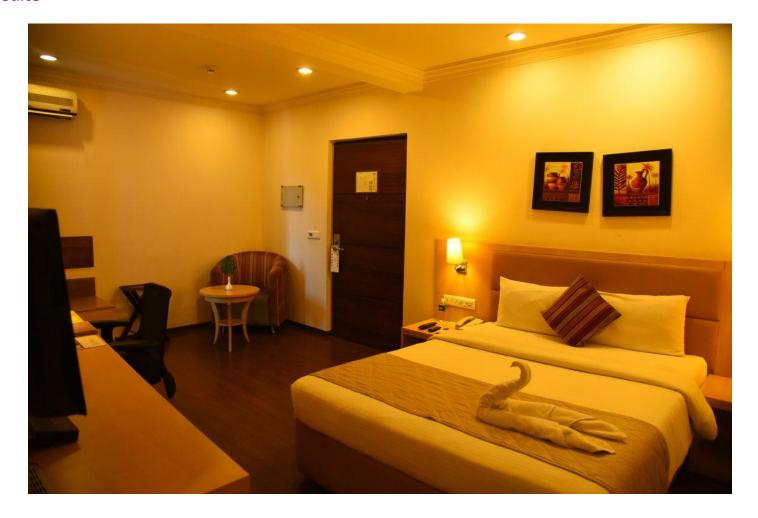

### **Studio Suite**

★ Size: 340sqft ★ Queen Size Bed ★ Plasma TV ★ Mini Bar ★ Tea/Coffee Maker
 ★ Safe Deposit Locker ★ Shower Cubical ★ Attached Balcony

**Living Room** 

Bed Room

**Living Hall** 

\*Size: 2200 sqft \*3 bed rooms \*1 King size bed 2 Twin bedrooms \*Living hall \*Kitchen \*Dinning Table \*Private Lawn \*4 Washrooms \*Living Room with Lounger and a Sofa \*Mini Bar \*Tea/Coffee Maker \*Safe Deposit Locker \*Shower Cubical