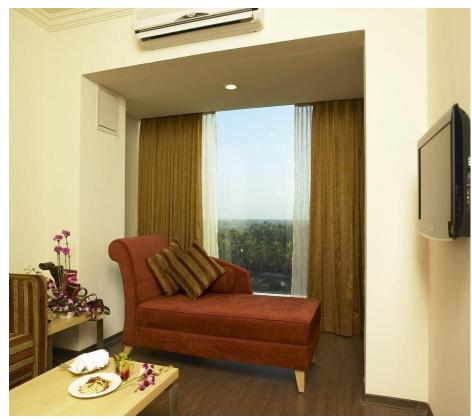

Experience spacious and elegant Studio Suites, Executive Suites and Duplex Suites with custom furnishings, luxury amenities, hairdryer, air-conditioning, cable TV, safe locker, mini bar, high speed internet access, in-room dining options etc.

### **Studio Suite**

★ Size: 340sqft ★ Queen Size Bed ★ Plasma TV ★ Mini Bar ★ Tea/Coffee Maker
 ★ Safe Deposit Locker ★ Shower Cubical ★ Attached Balcony

**Living Room** 

Bed Room

**Living Hall** 

\*Size: 2200 sqft \*3 bed rooms \*1 King size bed 2 Twin bedrooms \*Living hall \*Kitchen \*Dinning Table \*Private Lawn \*4 Washrooms \*Living Room with Lounger and a Sofa \*Mini Bar \*Tea/Coffee Maker \*Safe Deposit Locker \*Shower Cubical