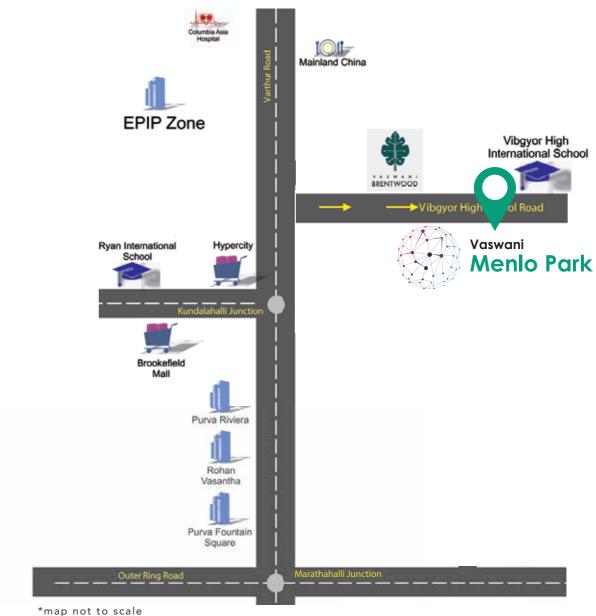

## a place where you BRING can BRING WORK WORK HOME but leave it at the door

In the Heart of the IT belt

Located Off Kundalahalli Junction (opposite Vibgyor school), Menlo Park allows for hassle-free access to the best workspaces and campuses.