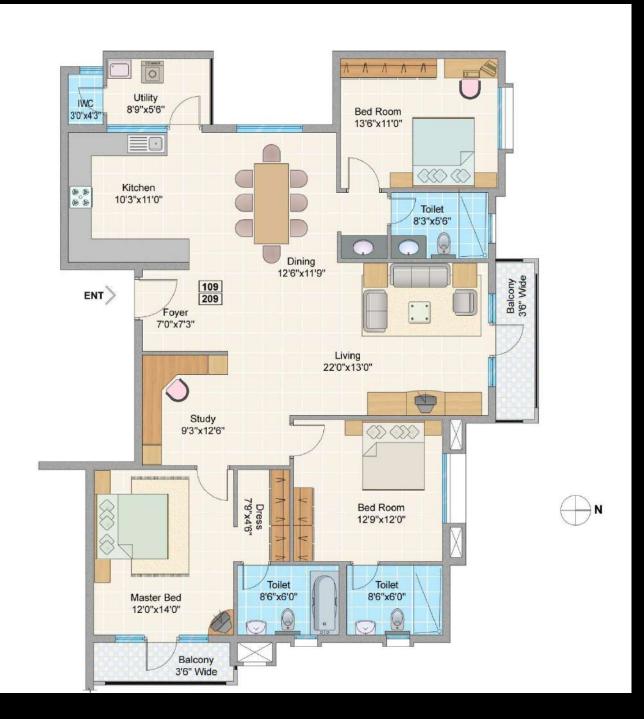

around Marathahalli-Sarjapur Road.

#### **Nearby employment hubs**

This location is very close to IT companies in Yemalur, Hoodi, Whitefield, and Marathahalli. Prestige Tech Park, Embassy TechVillage, Ecospace, Aloft Bengaluru Cessna Business Park and Prestige Platina 3 are some of the Tech Parks along Marathahalli-Sarjapur Outer Ring Road. JP Morgan, Mylan Laboratories Limited, IQVIA, Walmart Labs and Intel Technology India Pvt. Ltd are some of the IT/ITeS providing employment opportunities.

Just behind the Vaswani Astoria -Prestige has launched a commercial complex Lakeshore tech park which is 14acers approximately 1.6mn sqft development.

Within a drive of 20 mins the Hindustan Aeronautics Ltd is another major employment hub

## **Vaswani Astoria**

Apartment 209
Typical Floor Plan



# Actual Photos of the Community/Apartment

































Vaswani Astoria Bellandur