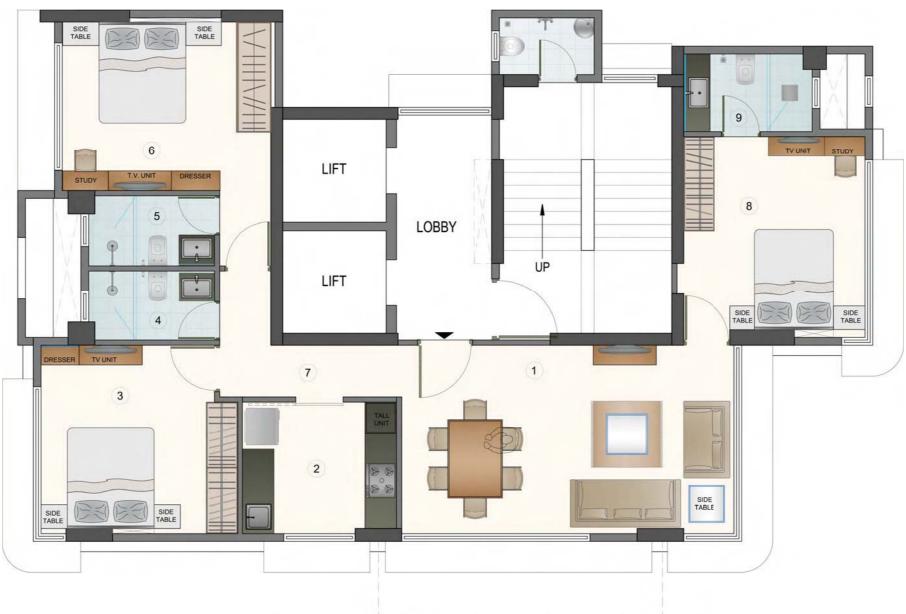

#### THE PERFECT

#### PLAN

| TYPICAL FLAT - (3 BHK) Area - 994 sq.ft. |                      |                 |    |                 |                 |    |             |                  |
|------------------------------------------|----------------------|-----------------|----|-----------------|-----------------|----|-------------|------------------|
| NO                                       | AREA                 | DIMENSIONS      | NO | AREA            | DIMENSIONS      | NO | AREA        | DIMENSIONS       |
| 1                                        | LIVING & DINING AREA | 21'-2" x 12'-0" | 4  | COMMON BATHROOM | 8'-0" x 4'-5"   | 7  | PASSAGE     | 11'-7" x 3'-3"   |
| 2                                        | KITCHEN              | 9'-9" x 8'-4"   | 5  | BATHROOM 2      | 8'-0" x 4'-5"   |    |             | 3'-3" x 4'-9"    |
| 3                                        | BEDROOM 01           | 12'-6" x 8'-4"  | 6  | BEDROOM 2       | 13'-6" x 11'-0" | 8  | BEDROOM 03  | 12'-0" x 12'-10" |
|                                          |                      | 11'-0" x 3'-7"  | 7  |                 | 3'-3" x 4'-9"   | 9  | BATHROOM 03 | 8'-2" x 4'-11"   |