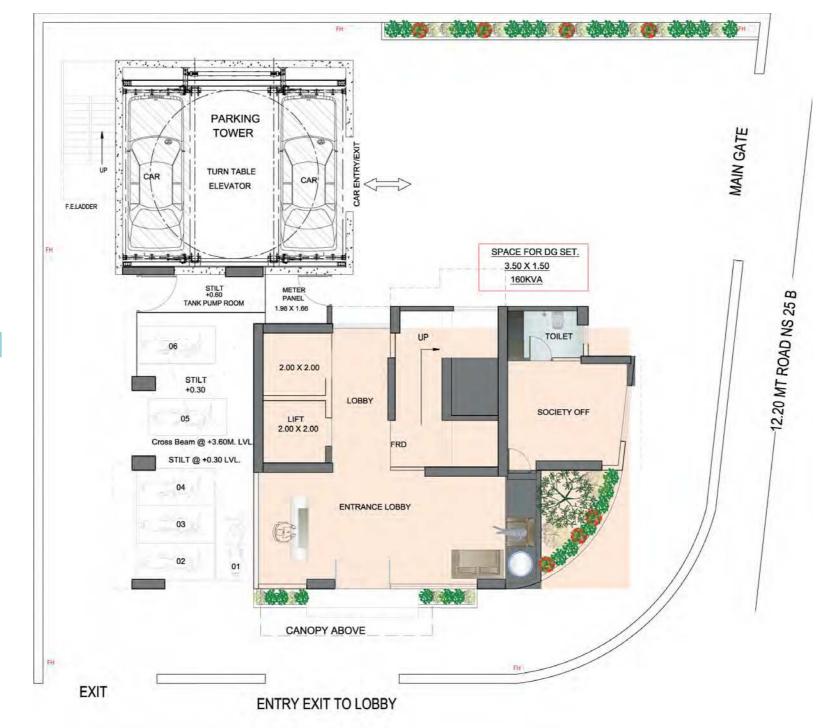

#### PLAN

- An elegantly designed lobby that demonstrates architectural brilliance
- Safe & secured living with 24-hours CCTV
- Car-free zone at lobby level
- High-tech automated parking tower using space-saving methods
- High-speed time-saving elevators

12.20 MT ROAD NS 25 B

**LOBBY PLAN** 